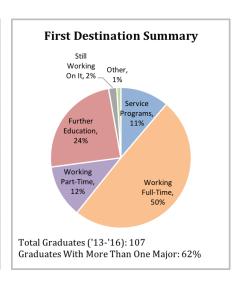

### First Destinations (after graduation)

Summary of first destination information provided by recent graduates from the classes of 2013 through 2016. Over 90% of all graduates complete the survey within seven months of graduation. See the First Destinations (Work & Service Programs) (link) and First Destinations (Education) (link) for complete lists.