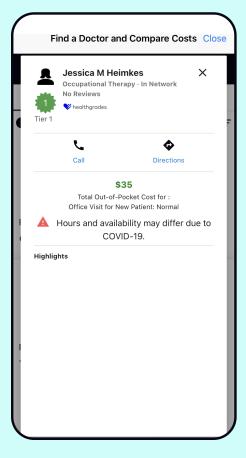

### Member Portal

Visit the Member Portal 24/7 via mobile app or desktop. The member portal houses all of your benefit information including provider & prescription lookup, monthly statements, access to your Health Valet, as well as your health and wellbeing programs.

The member portal is where you will go for the following.

- + Find a provider and compare your costs
- + Find a pharmacy and drug prices
- + Monthly statements

- + Member ID card
- + Health and wellbeing program
- + Connect with your personal Health Valet (concierge)

### Member Portal

Visual guidance on provider location, ranking and price.

Accurate and trustworthy physician reviews.

The Health Valet is just a call or click away to help answer any questions.

<sup>\*</sup> The mobile app and member portal are not available until you are an enrolled member and the plan is active. Until then, visit https://employers.coupehealth.com/st-olaf.html to check the tier and network status of your provider.