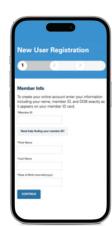

# **?** Register to set up your personal account

If you do not already have an online member account, you will need to register. You will need your member ID from your Blue Cross member ID card that is mailed to you to set up your account.