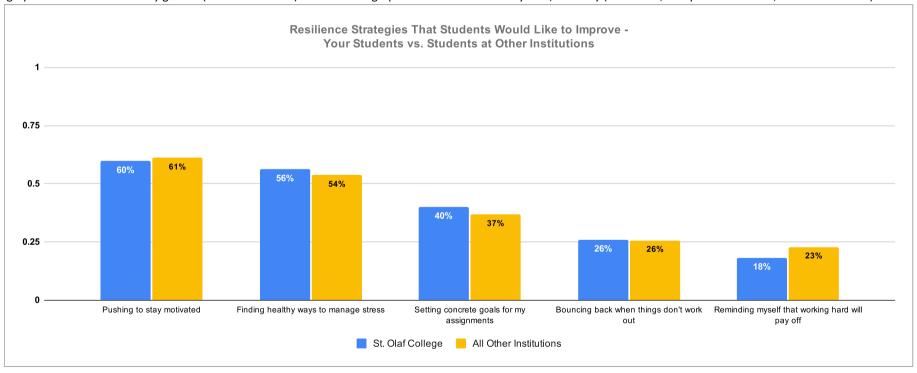

## **Resilience Strategies That Students Would Like to Improve**

In Q6 of the survey, we asked students how well they think they utilized five resilience strategies in adapting to changes at their institutions stemming from COVID-19 in the spring. Then in Q7, we asked students which two of the resilience strategies they most wanted to improve going forward. In the graphs below, we show survey results for Q7. The first graph compares your students' responses to those of students from all other participating institutions. The following graphs focus on your students only: the second graph breaks down results by gender (women and men) and the third graph breaks down results by race/ethnicity (U.S. white, U.S. persons of color, and international).