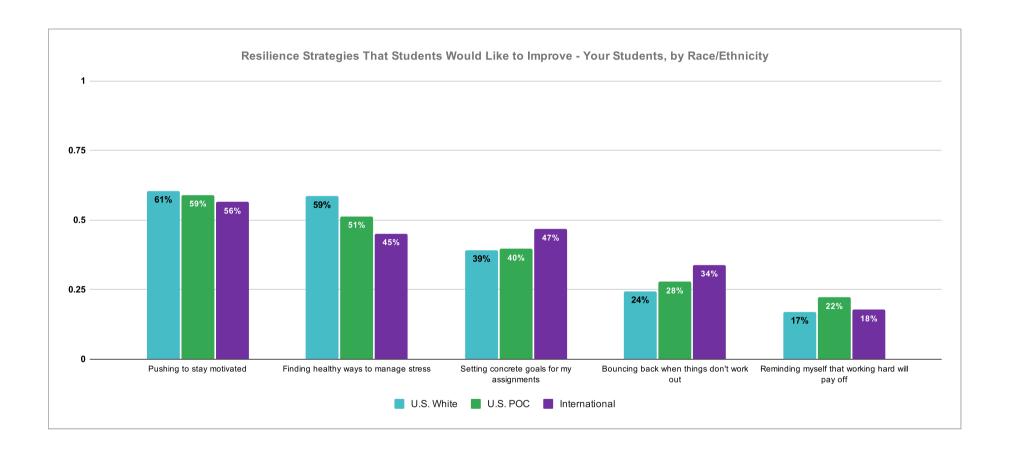

## **Resilience Strategies That Students Would Like to Improve**

In Q6 of the survey, we asked students how well they think they utilized five resilience strategies in adapting to changes at their institutions stemming from COVID-19 in the spring. Then in Q7, we asked students which two of the resilience strategies they most wanted to improve going forward. In the graphs below, we show survey results for Q7. The first graph compares your students' responses to those of students from all other participating institutions. The following graphs focus on your students only: the second graph breaks down results by gender (women and men) and the third graph breaks down results by race/ethnicity (U.S. white, U.S. persons of color, and international).