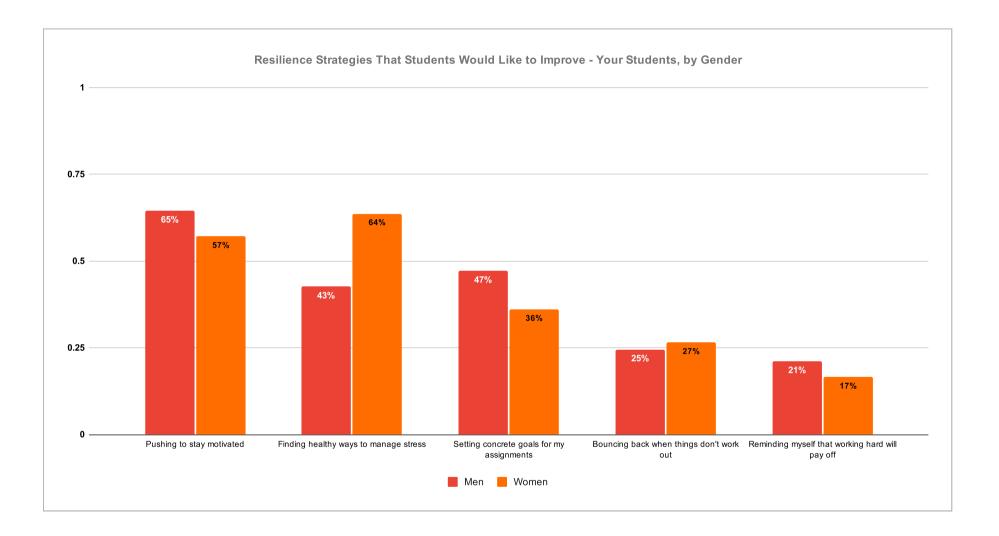

## **Resilience Strategies That Students Would Like to Improve**

In Q6 of the survey, we asked students how well they think they utilized five resilience strategies in adapting to changes at their institutions stemming from COVID-19 in the spring. Then in Q7, we asked students which two of the resilience strategies they most wanted to improve going forward. In the graphs below, we show survey results for Q7. The first graph compares your students' responses to those of students from all other participating institutions. The following graphs focus on your students only: the second graph breaks down results by gender (women and men) and the third graph breaks down results by race/ethnicity (U.S. white, U.S. persons of color, and international).