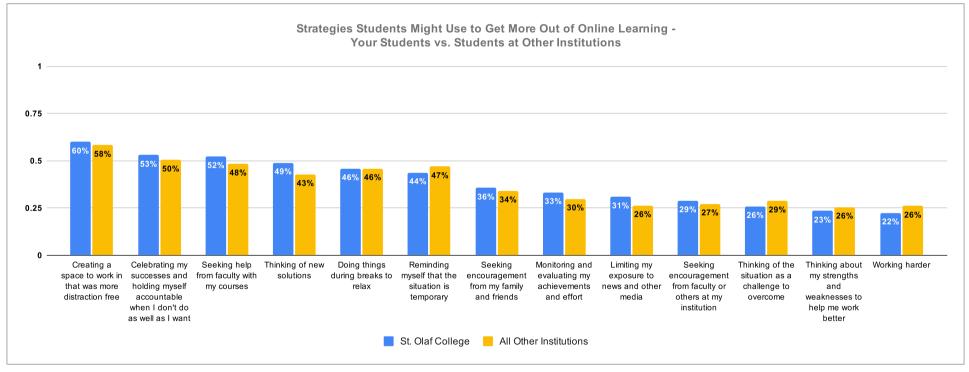

## Strategies Students Might Use to Get More Out of Online Learning

In the graphs below, we show results for Q8, "Suppose St. Olaf College has to resume some form of online learning for a time because of COVID-19, which of the following might be useful strategies to help you be successful and get the most out of your education? (Check all that apply)." The first graph compares your students' responses to those of students from all other participating institutions. The following graphs focus on your students only: the second graph breaks down results by gender (women and men) and the third graph breaks down results by race/ethnicity (U.S. white, U.S. persons of color, and international).