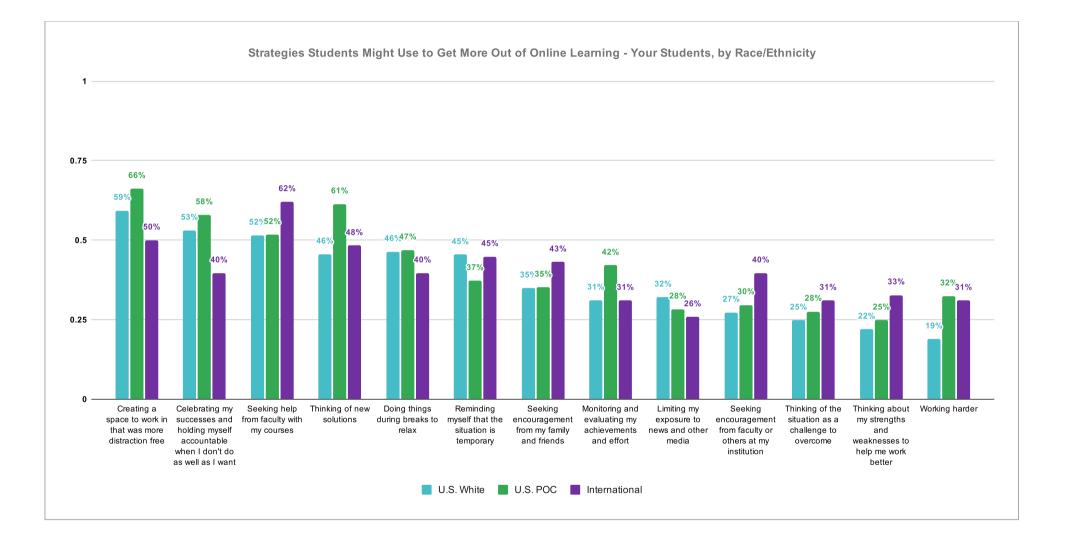

## Strategies Students Might Use to Get More Out of Online Learning

In the graphs below, we show results for Q8, "Suppose St. Olaf College has to resume some form of online learning for a time because of COVID-19, which of the following might be useful strategies to help you be successful and get the most out of your education? (Check all that apply)." The first graph compares your students' responses to those of students from all other participating institutions. The following graphs focus on your students only: the second graph breaks down results by gender (women and men) and the third graph breaks down results by race/ethnicity (U.S. white, U.S. persons of color, and international).