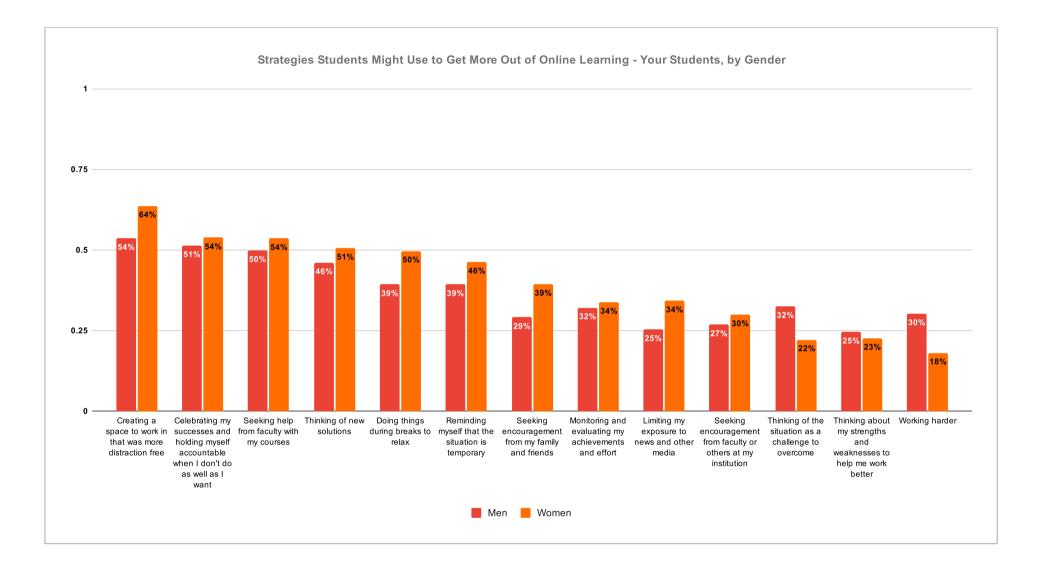

## Strategies Students Might Use to Get More Out of Online Learning

In the graphs below, we show results for Q8, "Suppose St. Olaf College has to resume some form of online learning for a time because of COVID-19, which of the following might be useful strategies to help you be successful and get the most out of your education? (Check all that apply)." The first graph compares your students' responses to those of students from all other participating institutions. The following graphs focus on your students only: the second graph breaks down results by gender (women and men) and the third graph breaks down results by race/ethnicity (U.S. white, U.S. persons of color, and international).