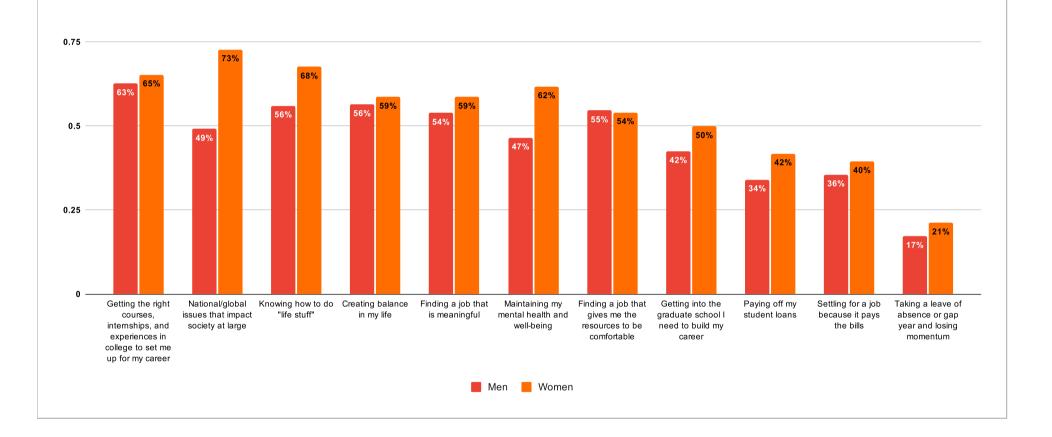

## **Biggest Worries and Concerns**

Back to Table of Contents

In the graphs below, we show results for Q5, "What are your biggest worries or concerns as you think about what's coming up in college and beyond? (Check all that apply)." The first graph compares your students' responses to those of students from all other participating institutions. The following graphs focus on your students only: the second graph breaks down results by gender (women and men) and the third graph breaks down results by race/ethnicity (U.S. white, U.S. persons of color, and international).