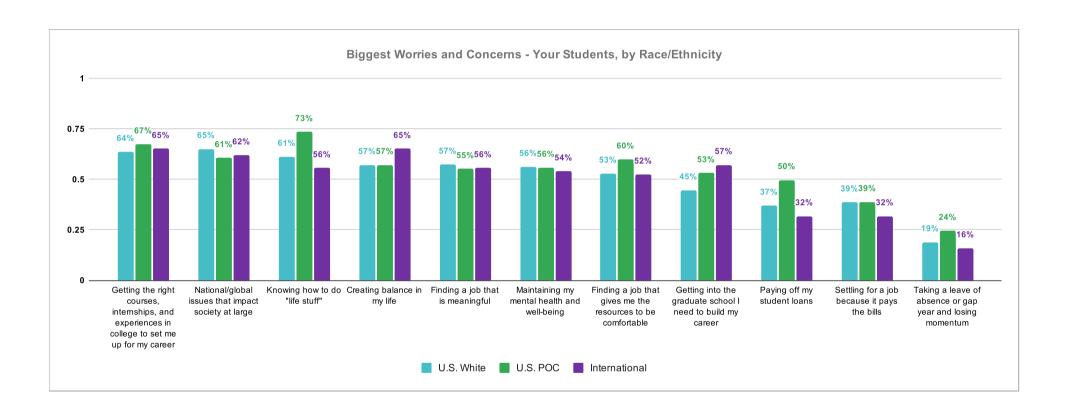

## **Biggest Worries and Concerns**

Back to Table of Contents

In the graphs below, we show results for Q5, "What are your biggest worries or concerns as you think about what's coming up in college and beyond? (Check all that apply)." The first graph compares your students' responses to those of students from all other participating institutions. The following graphs focus on your students only: the second graph breaks down results by gender (women and men) and the third graph breaks down results by race/ethnicity (U.S. white, U.S. persons of color, and international).