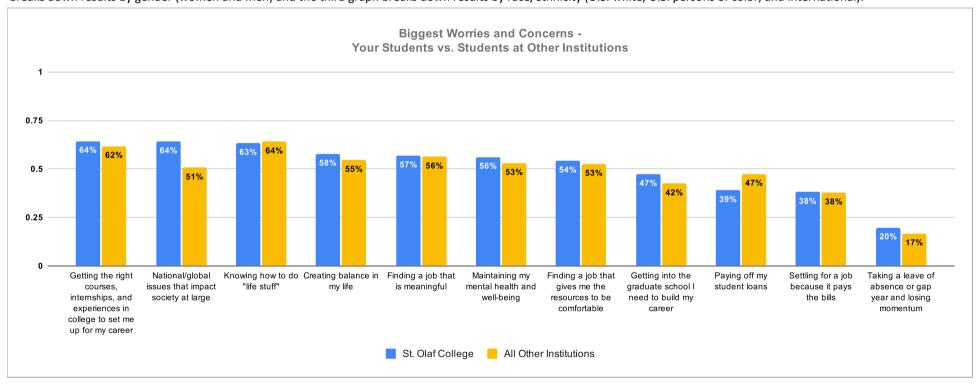

## **Biggest Worries and Concerns**

Back to Table of Contents

In the graphs below, we show results for Q5, "What are your biggest worries or concerns as you think about what's coming up in college and beyond? (Check all that apply)." The first graph compares your students' responses to those of students from all other participating institutions. The following graphs focus on your students only: the second graph breaks down results by gender (women and men) and the third graph breaks down results by race/ethnicity (U.S. white, U.S. persons of color, and international).