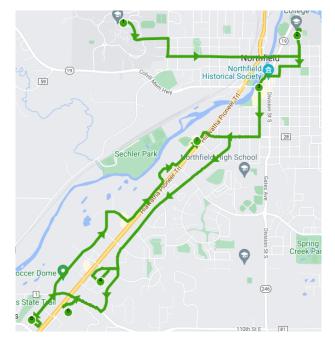

## The Express Route times are on the hour

|               | MON-SAT          |  |
|---------------|------------------|--|
|               | 3:00pm - 10:00pm |  |
| 1. St. Olaf   | :00              |  |
| 2. Carleton   | :07              |  |
| 3. Food Co-op | :12              |  |
| 4. Cub/Target | :20              |  |
| 5. Aldi       | :26              |  |
| 6. Cinema 10  | :32              |  |
| 7. El Tequila | :38              |  |
| 2. Carleton   | :47              |  |
| 1. St. Olaf   | :53              |  |