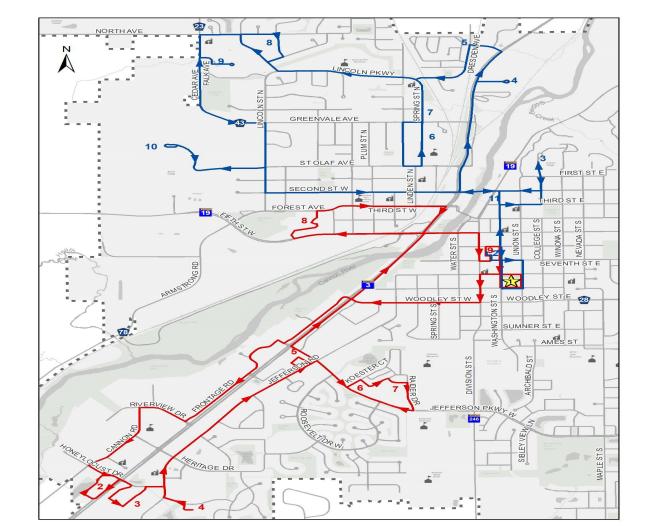

**Routes operate Monday through** 

Friday, 6:00am - 6:00pm *All route times are on the hour* 

| 3. Carleton College:04. Northfield Estates:1 |    |
|----------------------------------------------|----|
| 3. Carleton College:04. Northfield Estates:1 | 0  |
| 4. Northfield Estates :1                     | 2  |
|                                              | 7  |
| 5. Viking Terrace :1                         | 2  |
|                                              | 5  |
| 6. Greenvale/Wellstone Apartments :2         | 23 |
| 7. Oak Apartments :2                         | 25 |
| 8. Ensley Apartments :3                      | 60 |
| 9. Northfield Manor :3                       | 5  |
| 10. St. Olaf College :4                      | 2  |
| 11. Library :4                               | 8  |
| 1. City Hall :5                              | 0  |

| Red Route           |     |
|---------------------|-----|
| 1. City Hall        | :00 |
| 2. Dollar Tree      | :12 |
| 3. Target/Cub Foods | :14 |
| 4. YMCA             | :16 |
| 5. Allina Clinic    | :23 |
| 6. Koester Court    | :27 |
| 7. NCRC             | :30 |
| 8. Three Links      | :40 |
| 9. Family Fare      | :47 |
| 1. City Hall        | :50 |

# **RED ROUTE** by request:

- American Inn
- Clothes Closet
- Culver's
- Davita Dialysis
- Merchants Bank
- Perkins
- Urgent Care

## **BLUE ROUTE** by request:

- Carboni's Pizza
- Clothes Closet
- General Dollar
- Merchants Bank
- Northfield Extended
  Stay
- Post Office